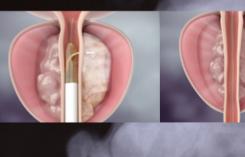

## Rezum - Steam Prostate Therapy

This is a new minimally invasive BPH treatment which uses stored thermal energy in water vapour (steam) to treat the extra prostate tissue that is causing symptoms such as frequency, urgency, irregular flow, weak stream, straining and nocturia. It is a safe and effective treatment providing symptom relief in 2-4 weeks.

## **Rezum - How it works**

Using a hand-held device, radio frequency energy is applied to a few drops of water to create vapour (steam). The water vapour is injected into the prostate tissue that is blocking the flow of urine from the bladder, where it immediately turns back to water, releasing the energy stored in the vapour into the cell membranes. At this point, the cells are gently and immediately damaged, causing cell death. Over time, your body will absorb the treated tissue through its natural healing response. Most patients see results 2-weeks post operatively with maximum benefits occurring within 3 months.