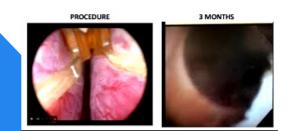

## **Rezum - How it works**

Using a hand-held device, radio frequency energy is applied to a few drops of water to create vapour (steam). The water vapour is injected into the prostate tissue that is blocking the flow of urine from the bladder, where it immediately turns back to water, releasing the energy stored in the vapour into the cell membranes. At this point, the cells are gently and immediately damaged, causing cell death. Over time, your body will absorb the treated tissue through its natural healing response. Most patients see results 2-weeks post operatively with maximum benefits occurring within 3 months.

## Rezum - Real life patient Data Outcomes

Significantly less sexual side effects with Rezum preserve ejaculatory function

- No ED
- Only 8% retrograde ejaculation
- Works best in prostates 30-60cc volume but have been utilised in larger prostates in certain circumstances where comorbidity precludes TURP or HoLEP