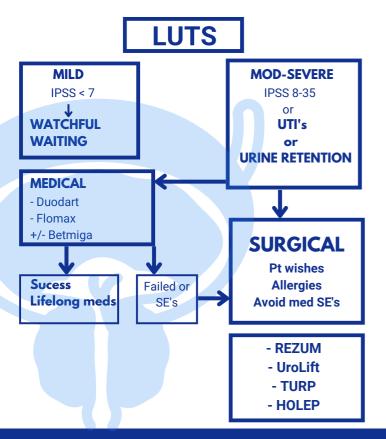

### **BPH REFRESHER**

Determining if medical therapy or surgery is most appropriate is the first step here.

**INVESTIGATIONS** 

- UEC, MSU, PSA, renal US
- Other:
  - IPSS, Bladder diary, Urodynamics, Cystoscopy