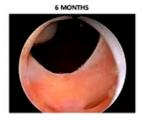

## Rezum - Steam Prostate Therapy

This is a new minimally invasive BPH treatment which uses stored thermal energy in water vapour (steam) to treat the extra prostate tissue that is causing symptoms such as frequency, urgency, irregular flow, weak stream, straining and nocturia. It is a safe and effective treatment providing symptom relief in 2-4 weeks.

## **Rezum - How it works**

Using a hand-held device, radio frequency energy is applied to a few drops of water to create vapour (steam). The water vapour is injected into the prostate tissue that is blocking the flow of urine from the bladder, where it immediately turns back to water, releasing the energy stored in the vapour into the cell membranes. At this point, the cells are gently and immediately damaged, causing cell death. Over time, your body will absorb the treated tissue through its natural healing response. Most patients see results 2-weeks post operatively with maximum benefits occurring within 3 months.