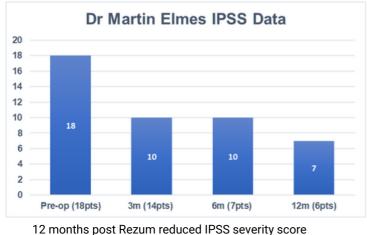

## Rezum - Real life patient Data Outcomes

Significantly less sexual side effects with Rezum preserve ejaculatory function

- No ED
- Only 8% retrograde ejaculation
- Works best in prostates 30-60cc volume but have been utilised in larger prostates in certain circumstances where comorbidity precludes TURP or HoLEP

#### **HoLEP benefits:**

• Size independent, histology obtained, preserves the outer capsule, erectile nerves and urethral sphincter

from Dr Elmes patient data

- Less bleeding, lower chance of incontinence, same maximal flow rate and urinary symptom improvement, minimal reoperation rate, no ED
- Protects the bladder and Kidneys from chronic damage therefore avoid
  - Catheters long term
  - Infections and retention of urine
  - Improves flow rate, significantly reduces the score (IPSS) and importantly enhances Quality of life